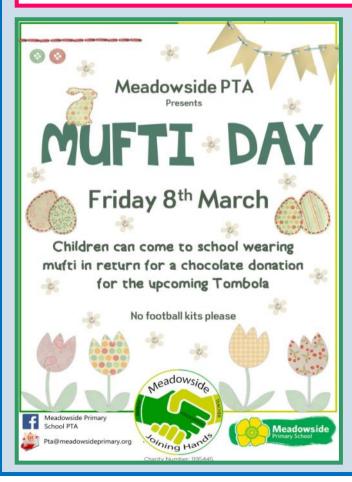

| Spring Term  19– 23.2.24 Half term |                                 |  |  |  |
|------------------------------------|---------------------------------|--|--|--|
|                                    |                                 |  |  |  |
| 4.3.24                             | Buttercups Parent Consultations |  |  |  |
| 7.3.24                             | Buttercups Parent Consultations |  |  |  |
| 7.3.24                             | World Book Day                  |  |  |  |
| 8.3.24                             | PTA Easter Mufti Day            |  |  |  |
| 15.3.24                            | Year 1 Trip to Sacrewell Farm   |  |  |  |
| 15.3.24                            | Red Nose Day                    |  |  |  |
| 22.3.24                            | House Afternoon                 |  |  |  |
| 22.3.24                            | AGM & Chocolate Tombola         |  |  |  |
| 27.3.24                            | Head Teacher Afternoon Tea      |  |  |  |
|                                    | 28.3.24 End of Spring term      |  |  |  |