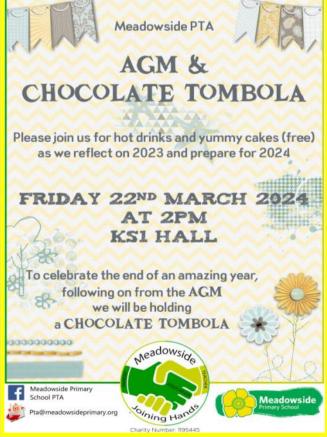

| Spring Term  19– 23.2.24 Half term |                                 |  |  |  |
|------------------------------------|---------------------------------|--|--|--|
|                                    |                                 |  |  |  |
| 4.3.24                             | Buttercups Parent Consultations |  |  |  |
| 7.3.24                             | Buttercups Parent Consultations |  |  |  |
| 7.3.24                             | World Book Day                  |  |  |  |
| 8.3.24                             | PTA Easter Mufti Day            |  |  |  |
| 15.3.24                            | Year 1 Trip to Sacrewell Farm   |  |  |  |
| 15.3.24                            | Red Nose Day                    |  |  |  |
| 22.3.24                            | House Afternoon                 |  |  |  |
| 22.3.24                            | AGM & Chocolate Tombola         |  |  |  |
| 27.3.24                            | Head Teacher Afternoon Tea      |  |  |  |
|                                    | 28.3.24 End of Spring term      |  |  |  |