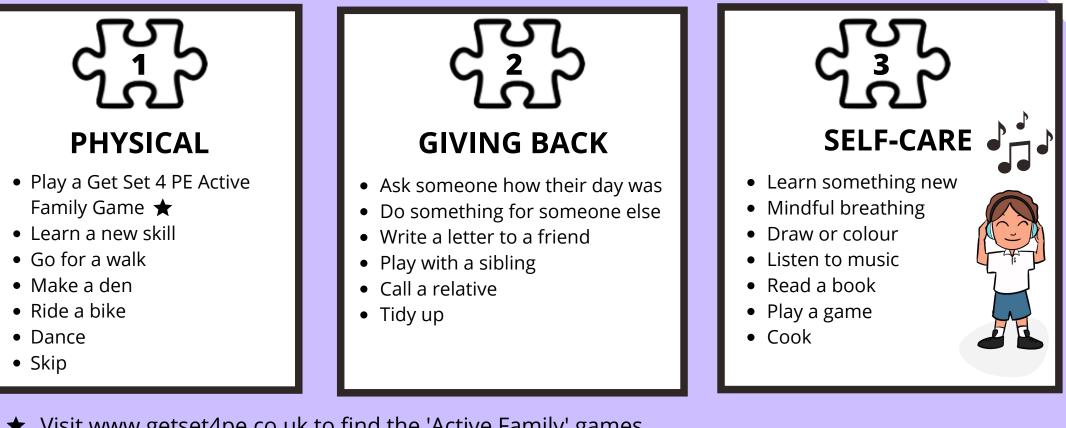

## **ONE PIECE AT A TIME**

- Colour in the three puzzle pieces below using a different colour for each.
- Every day choose an activity from each box or one of your own. We will also be tweeting an idea each day.
- Once you have completed an activity, colour in one piece with the same number and colour on your smiley face puzzle.

## Can you complete your puzzle by the 28th February?

★ Visit www.getset4pe.co.uk to find the 'Active Family' games.

We would love to see your journey. Tweet us so that we can share in your smiles: @getset4pe

PHYSICAL
GIVING BACK
SELF-CARE

Life is a giant puzzle. Every day we need to piece together all of the things that help to make us smile.

Share your journey with us: @getset4pe